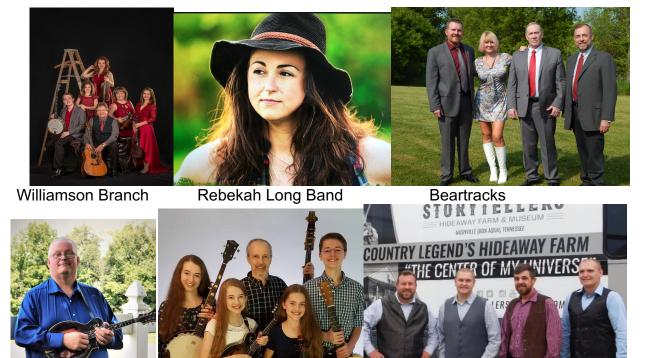

## 12th Annual

**Brantling Ski Slopes** 

4015 Fish Farm Road

Sodus, NY

Kevin Prater Band

Mountain Highway

Remington Ryde

July 29 – August 1, 2021

## ALSO: The Atkinsons, Gone Fishin', the Barnfloor Groovers, New Snip City & String Theory

Watch our website and Facebook pages for updates and additional information or call us.

Tickets: <u>www.brantlingbluegrass.com</u> or send self-addressed stamped envelope & check payable to Eugene Bavis to PO Box 71, Walworth, NY 14568